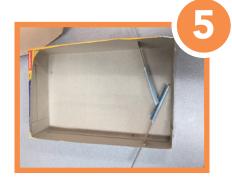

Cut the front off the box.

Cut two strips off the piece to use as flippers.

Roll the piece into a tube shape and glue.

Glue end of box together so that all four sides are complete.

Cut slits into the box sides. Insert flippers. Decorate with loose parts, markers, stickers, etc.