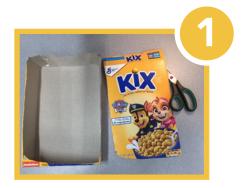

Cut the front off the box.

Cut two strips off the piece to use as flippers.

Roll the piece into a tube shape and glue.

Glue end of box together so that all four sides are complete.

Cut slits into the box sides. Insert flippers. Decorate with loose parts, markers, stickers, etc.