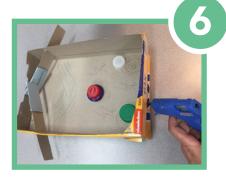

Cut the front off the box.

Cut two strips off the piece to use as flippers.

Roll the piece into a tube shape and glue.

Glue end of box together so that all four sides are complete.

Cut slits into the box sides. Insert flippers. Decorate with loose parts, markers, stickers, etc.

Glue the pinball machine to the rolled tube so it sits on an incline, then play!