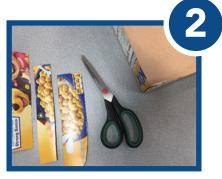

Cut the front off the box.

Cut two strips off the piece to use as flippers.

Roll the piece into a tube shape and glue.

Glue end of box together so that all four sides are complete.

Cut slits into the box sides. Insert flippers. Decorate with loose parts, markers, stickers, etc.