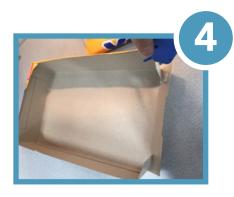

Cut the front off the box.

Cut two strips off the piece to use as flippers.

Roll the piece into a tube shape and glue.

Glue end of box together so that all four sides are complete.

Cut slits into the box sides. Insert flippers. Decorate with loose parts, markers, stickers, etc.