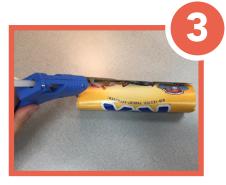

Cut the front off the box.

Cut two strips off the piece to use as flippers.

Roll the piece into a tube shape and glue.

Glue end of box together so that all four sides are complete.

Cut slits into the box sides. Insert flippers. Decorate with loose parts, markers, stickers, etc.